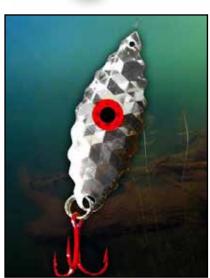

### SCORPION SPOONS - ICE FISHING

The Scorpion Spoon is a unique dancing and swimming ice fishing spoon that has great action with minimal movement. It twists, it turns, and it swims like no other jigging spoon.

SS4COPPER - #4 Copper Willow

SS4GOLD - #4 Gold Willow

SS4SILVER - #4 Silver Willow

SS4HGOLD - #4 Hammered Gold

SS3GOLD - #3 Gold Mini Willow

SS3SILVER - #3 Silver Mini Willow