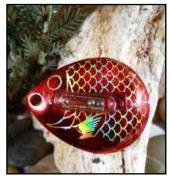

Blades              |
|-----------------------------|
| Deep Cup Colorado Blades5-7 |
| Steel Colorado Blades8      |
| Whip Tail Blades            |
| Serrated Willow Blades12    |
| Hatchet Blades              |
| In-Line Weights             |
| River Flies                 |
| Scorpion Spoons17           |
| Charmer Leaders             |
| Custom Painted Crank Baits  |
| Soft Plastics               |

Patented rattling design attracts fish from a greater radius

**#5 Colorado blade with high flash** (see design for metal type: copper/gold/nickel)

Hand-crafted, custom paint with holographic finish

Attach to preferred live bait setup of your choice



U.S. Pat. No. 8.601.737 CA Pat. No. 2,496,427



CD5-14NH - Aquamarine Hammered Nickel



CD5-24C/G/N - Beetle Juice Copper/Gold/Nickel



CD5-23C/G/N - Bloody Nose Copper/Gold/Nickel



CD5-12NH - Bubblegum Hammered Nickel



CD5-20GH - Bumblebee Hammered Gold



CD5-17N - Campfire Glow In The Dark Nickel



CD5-19N - Candle Light Glow In The Dark Nickel



CD5-10G/N - Chameleon Glow In The Dark Gold/Nickel



CD5-05C/G/N - Christmas Tree Copper/Gold/Nickel



CD5-12C/G/N - Clown Copper/Gold/Nickel



CD5-15C/G - Dr. Death Copper/Gold



CD5-20N - Fire Fly Glow In The Dark Nickel



CD5-22C/G/N - Ghost Copper/Gold/Nickel



CD5-18N - Glowing Shiner Glow In The Dark Nickel



CD5-08N - Golden Shiner Nickel



CD5-17GH - Goldfish Hammered Gold



CD5-04GH/NH - Green Chartreuse Orange Hammered Gold/Nickel



CD5-04C/G - Grim Reaper Copper/Gold



CD5-01C - Holographic Copper



CD5-01G - Holographic Gold



CD5-01N - Holograp