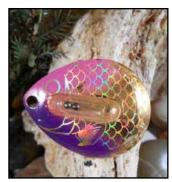

Patented rattling design attracts fish from a greater radius

**#5 Colorado blade with high flash** (see design for metal type: copper/gold/nickel)

Hand-crafted, custom paint with holographic finish

Attach to preferred live bait setup of your choice

U.S. Pat. No. 8.601.737 CA Pat. No. 2,496,427

CD5-14NH - Aquamarine Hammered Nickel

CD5-24C/G/N - Beetle Juice Copper/Gold/Nickel

CD5-23C/G/N - Bloody Nose Copper/Gold/Nickel

CD5-12NH - Bubblegum Hammered Nickel