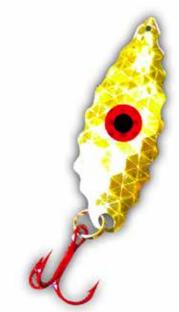

### SCORPION SPOONS - ICE FISHING

The Scorpion Spoon is a unique dancing and swimming ice fishing spoon that has great action with minimal movement. It twists, it turns, and it swims like no other jigging spoon.

SS4COPPER - #4 Copper Willow

SS4GOLD - #4 Gold Willow

SS4SILVER - #4 Silver Willow

SS4HGOLD - #4 Hammered Gold

SS3GOLD - #3 Gold Mini Willow

SS3SILVER - #3 Silver Mini Willow