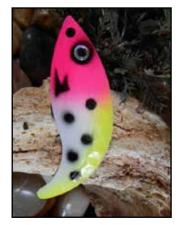

Patented rattling design attracts fish from a greater radius

**#5 Colorado blade with high flash** (see design for metal type: copper/gold/nickel)

Hand-crafted, custom paint with holographic finish

Attach to preferred live bait setup of your choice

U.S. Pat. No. 8.601.737 CA Pat. No. 2,496,427

CD5-14NH - Aquamarine Hammered Nickel

CD5-24C/G/N - Beetle Juice Copper/Gold/Nickel

CD5-23C/G/N - Bloody Nose Copper/Gold/Nickel

CD5-12NH - Bubblegum Hammered Nickel