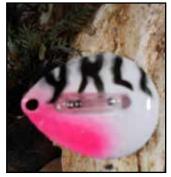

#### ICE FISHING - CHARMER LEADERS

Like the charmed flashing of a school of baitfish, the Viper Charmer Tip-Up Leader brings predator fish to your bait. You won't find tackle like this anywhere else. Tie the leader to your tip-up and wait for the flasher above your live bait to attract more and bigger predator fish. The natural swimming action of your live bait moves the hex-hammered flasher to reflect light and gain the attention of predator fish in every direction. With 10 custom colors with holographic crystal UV finish you will use the Viper Charmer Tip-Up Leader to mesmerize and crank up your daily take. The reflective leader is a proven weapon in your ice fishing arsenal to produce more strikes with the unique flashing action of the Charmer!

Available in 10 custom colors with holographic crystal UV finish

Hex-hammered, gold finish reflects light in all directions

Barrel-swivel clasp to allow live bait to naturally move flasher

Includes: barrel-clasp, 2.25in custom flasher, 1ft-15lb leader and red chrome treble hook