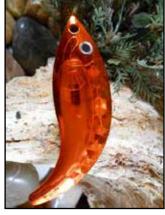

### SCORPION SPOONS - ICE FISHING

The Scorpion Spoon is a unique dancing and swimming ice fishing spoon that has great action with minimal movement. It twists, it turns, and it swims like no other jigging spoon.

SS4COPPER - #4 Copper Willow

SS4GOLD - #4 Gold Willow

SS4SILVER - #4 Silver Willow

SS4HGOLD - #4 Hammered Gold

SS3GOLD - #3 Gold Mini Willow

SS3SILVER - #3 Silver Mini Willow