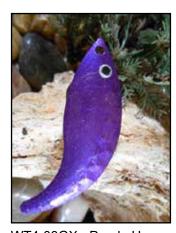

# WHIP TAIL BLADES

#4 Whip tail blade with high flash (see design for metal type: copper/gold/nickel) Hand-crafted, custom paint with holographic finish

WT4-35NX - Berry Blush Nickel

WT4-23GX - Bumblebee Gold