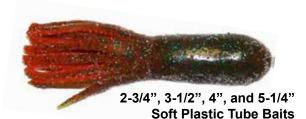

# All of our soft plastic baits are designed by fisherman for fisherman so you know you're getting a quality bait!

Our lures are formulated for the best action possible, but still durable enough to catch more than one fish. All of our baits are salt impregnated with all natural color schemes making them real treats for large mouth, small mouth and spotted bass, as well as other game fish like walleye, pike, and even steelhead. We offer a wide variety of soft plastic baits. hypertail grubs, stick baits and our specialty tube baits.

#### 2-1/2" and 3-1/2" Finesse Tubes

Our finesse soft plastic tube bait is a single dipped thin wall tube with a thin profile. It glides and imparts a spiral type action on the fall that trigger fish to bite.