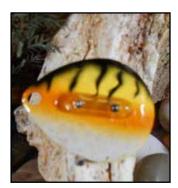

Steel Colorado Blades8      |
| Whip Tail Blades            |
| Serrated Willow Blades12    |
| Hatchet Blades              |
| In-Line Weights             |
| River Flies                 |
| Scorpion Spoons17           |
| Charmer Leaders             |
| Custom Painted Crank Baits  |
| Soft Plastics               |

Patented rattling design attracts fish from a greater radius

**#5 Colorado blade with high flash** (see design for metal type: copper/gold/nickel)

Hand-crafted, custom paint with holographic finish

Attach to preferred live bait setup of your choice



U.S. Pat. No. 8.601.737 CA Pat. No. 2,496,427



CD5-14NH - Aquamarine Hammered Nickel



CD5-24C/G/N - Beetle Juice Copper/Gold/Nickel



CD5-23C/G/N - Bloody Nose Copper/Gold/Nickel



CD5-12NH - Bubblegum Hammered Nickel



CD5-20GH - Bumblebee Hammered Gold



CD5-17N - Campfire Glow In The Dark Nickel



CD5-19N - Candle Light Glow In The Dark Nickel



CD5-10G/N - Chameleon Glow In The Dark Gold/Nickel



CD5-05C/G/N - Christmas Tree Copper/Gold/Nickel



CD5-12C/G/N - Clown Copper/Gold/Nickel



CD5-15C/G - Dr. Death Copper/Gold



CD5-20N - Fire Fly Glow In The Dark Nickel



CD5-22C/G/N - Ghost Copper/Gold/Nickel



CD5-18N - Glowing Shiner Glow In The Dark Nickel



CD5-08N - Golden Shiner Nickel



CD5-17GH - Goldfish Hammered Gold



CD5-04GH/NH - Green Chartreuse Orange Hammered Gold/Nickel



CD5-04C/G - Grim Reaper Copper/Gold



CD5-01C - Holographic Copper



CD5-01G - Holographic Gold



CD5-01N - Holographic Nickel



CD5-24N - Jack O Lantern Glow In The Dark Nickel



CD5-03C/G/N - Midnight