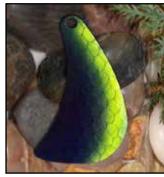

### SERRATED WILLOW BLADES

**#4 Serrated willow blade with high flash** (see design for metal type: copper/gold/nickel)

Hand-crafted, custom paint with holographic finish

Attach to preferred live bait setup of your choice