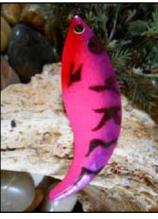

Patented rattling design attracts fish from a greater radius

**#5 Colorado blade with high flash** (see design for metal type: copper/gold/nickel)

Hand-crafted, custom paint with holographic finish

Attach to preferred live bait setup of your choice

U.S. Pat. No. 8.601.737 CA Pat. No. 2,496,427

CD5-14NH - Aquamarine Hammered Nickel

CD5-24C/G/N - Beetle Juice Copper/Gold/Nickel

CD5-23C/G/N - Bloody Nose Copper/Gold/Nickel

CD5-12NH - Bubblegum Hammered Nickel