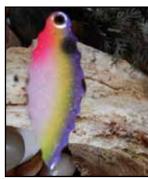

### SCORPION SPOONS - ICE FISHING

The Scorpion Spoon is a unique dancing and swimming ice fishing spoon that has great action with minimal movement. It twists, it turns, and it swims like no other jigging spoon.

SS4COPPER - #4 Copper Willow

SS4GOLD - #4 Gold Willow

SS4SILVER - #4 Silver Willow

SS4HGOLD - #4 Hammered Gold

SS3GOLD - #3 Gold Mini Willow

SS3SILVER - #3 Silver Mini Willow