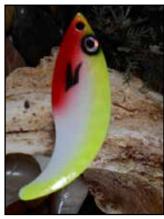

GX - Pinkie Gold

### WHIP TAIL BLADES

#### Attach to preferred live bait setup of your choice Two blades per package



WT4-15GX - Pink Lemonade Gold



WT4-12GX - Pink Purple Red Hex Gold



WT4-01BNX - Plain Black Hex Nickel



WT4-10CX - Plain Hex Copper



WT4-01GX - Plain Hex Gold



WT4-01NX - Plain Hex Nickel



WT4-27NX - Pomegranate Nickel



WT4-25NX - Purple Blue Gold Nickel



WT4-03GX - Purple Hex Gold



WT4-32NX - Purple Orange Juice Nickel



WT4-22NX - Rainbow Nickel



WT4-74GX - Red Hex Gold

# WHIP TAIL BLADES



WT4-02CX - Red Plain Hex Copper



WT4-02GX - Red Plain Hex Gold



WT4-02NX - Red Plain Hex Nickel



WT4-24NX - Screwdriver Nickel



WT4-20NX - Stardust Nickel



WT4-33GX - Strawberry Lemonade Gold



WT4-34GX - Turtle Gold



WT4-19GX - Watermelon Gold



WT4-11NX - White Chartreuse Red Hex Nickel



WT4-29NX - Woodpecker Nickel



WT4-08GX - Yellow Black Hex Gold



WT4-10GX - Yellow Gold Mandarin Hex Gold

### SERRATED WILLOW BLADES

**#4 Serrated willow blade with high flash** (see design for metal type: copper/gold/nickel)

Hand-crafted, custom paint with holographic finish

Attach to preferred live bait setup of your choice





WS4-10 - Champagne Nickel



WS4-13 - Cough Syrup Gold



WS4-8 - Easter Bunny Gold



WS4-4 - Eyes Gold



WS4-11 - Pink Panda Gold



WS4-1 - Invader Nickel



WS4-9 - Mama's Best Gold



WS4-5 - People Eater Nickel



WS4-12 - Spotted Dog Gold



WS4-7 - Spring Gold



WS4-3 - Woodpecker Nickel

### HATCHET BLADES

#6 Hatchet blade with high flash (see design for metal type: copper/gold/nickel)

Hand-craft