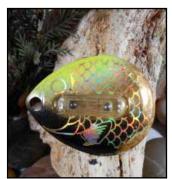

.com



Updated 04/08/2016

# PRODUCTS

| Rattler Blades              |
|-----------------------------|
| Deep Cup Colorado Blades5-7 |
| Steel Colorado Blades8      |
| Whip Tail Blades            |
| Serrated Willow Blades12    |
| Hatchet Blades              |
| In-Line Weights             |
| River Flies                 |
| Scorpion Spoons17           |
| Charmer Leaders             |
| Custom Painted Crank Baits  |
| Soft Plastics               |

Patented rattling design attracts fish from a greater radius

**#5 Colorado blade with high flash** (see design for metal type: copper/gold/nickel)

Hand-crafted, custom paint with holographic finish

Attach to preferred live bait setup of your choice



U.S. Pat. No. 8.601.737 CA Pat. No. 2,496,427



CD5-14NH - Aquamarine Hammered Nickel



CD5-24C/G/N - Beetle Juice Copper/Gold/Nickel



CD5-23C/G/N - Bloody Nose Copper/Gold/Nickel



CD5-12NH - Bubblegum Hammered Nickel



CD5-20GH - Bumblebee Hammered Gold



CD5-17N - Campfire Glow In The Dark Nickel



CD5-19N - Candle Light Glow In The Dark Nickel



CD5-10G/N - Chameleon Glow In The Dark Gold/Nickel



CD5-05C/G/N - Christmas Tree Copper/Gold/Nickel



CD5-12C/G/N - Clown Copper/Gold/Nickel



CD5-15C/G - Dr. Death Copper/Gold



CD5-20N - Fire Fly Glow In The Dark Nickel



CD5-22C/G/N - Ghost Copper/Gold/Nickel



CD5-18N - Glowing Shiner Glow In The Dark Nickel



CD5-08N - Golden Shiner Nickel



CD5-17GH - Goldfish Hammered Gold



CD5-04GH/NH - Green Chartreuse Orange Hammered Gold/Nickel



CD5-04C/G - Grim Reaper Copper/Gold



CD5-01C - Holographic Copper