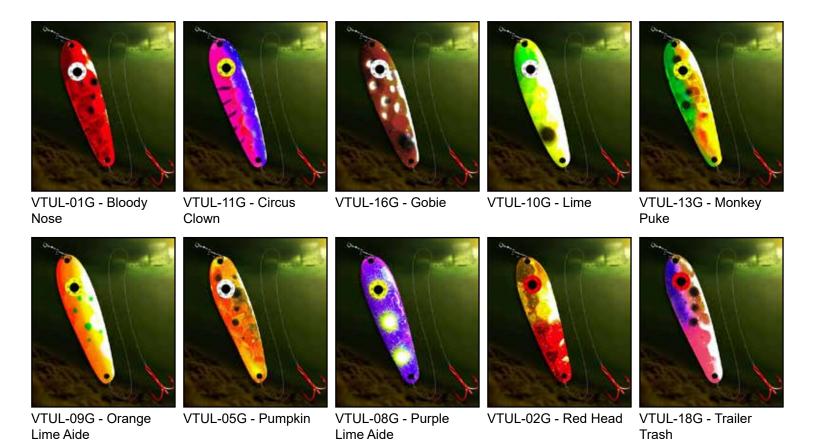

### SCORPION SPOONS - ICE FISHING

The Scorpion Spoon is a unique dancing and swimming ice fishing spoon that has great action with minimal movement. It twists, it turns, and it swims like no other jigging spoon.

SS4COPPER - #4 Copper Willow

SS4GOLD - #4 Gold Willow

SS4SILVER - #4 Silver Willow

SS4HGOLD - #4 Hammered Gold

SS3GOLD - #3 Gold Mini Willow

SS3SILVER - #3 Silver Mini Willow