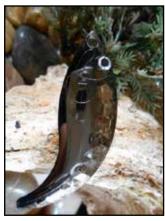

Patented rattling design attracts fish from a greater radius

**#5 Colorado blade with high flash** (see design for metal type: copper/gold/nickel)

Hand-crafted, custom paint with holographic finish

Attach to preferred live bait setup of your choice

U.S. Pat. No. 8.601.737 CA Pat. No. 2,496,427

CD5-14NH - Aquamarine Hammered Nickel

CD5-24C/G/N - Beetle Juice Copper/Gold/Nickel

CD5-23C/G/N - Bloody Nose Copper/Gold/Nickel

CD5-12NH - Bubblegum Hammered Nickel