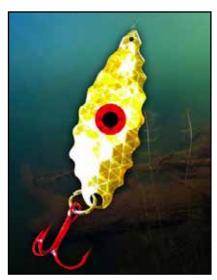

### SCORPION SPOONS - ICE FISHING

The Scorpion Spoon is a unique dancing and swimming ice fishing spoon that has great action with minimal movement. It twists, it turns, and it swims like no other jigging spoon.

SS4COPPER - #4 Copper Willow

SS4GOLD - #4 Gold Willow

SS4SILVER - #4 Silver Willow

SS4HGOLD - #4 Hammered Gold

SS3GOLD - #3 Gold Mini Willow

SS3SILVER - #3 Silver Mini Willow