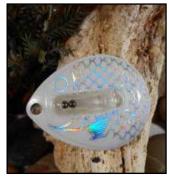

Patented rattling design attracts fish from a greater radius

**#5 Colorado blade with high flash** (see design for metal type: copper/gold/nickel)

Hand-crafted, custom paint with holographic finish

Attach to preferred live bait setup of your choice

U.S. Pat. No. 8.601.737 CA Pat. No. 2,496,427

CD5-14NH - Aquamarine Hammered Nickel

CD5-24C/G/N - Beetle Juice Copper/Gold/Nickel

CD5-23C/G/N - Bloody Nose Copper/Gold/Nickel

CD5-12NH - Bubblegum Hammered Nickel