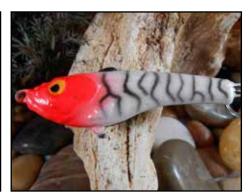

Stripe Nickel



HB5G-116 - Golden Leopard Gold



HB5C-113 - Koolade Spots Copper



HB5G-113 - Koolade Spots Gold



HB5G-115 - Mohican Gold



HB5N-123 - Mood Ring Nickel

# HATCHET BLADES



HB5N-122 - Perch Tiger Nickel



HB5C-106 - Pink Belly Copper



HB5C-126 - Pink Seahorse Copper



HB5G-114 - Pink Tiger Gold



HB5N-119 - Princess Nickel



HB5C-125 - Purple Tiger Copper



HB5G-117 - Rustic Gold



HB5G-118 - Rustic Spots Gold



HB5G-118 - Seahawk's Stripe Copper



HB5N-120 - Spotted Lemon Nickel

# IN-LINE WEIGHTS

Available in 1/2oz and 1oz weights

Hand-crafted, custom paint with holographic finish

Attach to preferred bait setup of your choice

Two weights per package









IL1-8 - Green Tiger



IL1-12 - Iridescent



IL1/2-1 - Orange Tiger



IL1-10 - Purple Tiger



IL1-11 - Red Head

#### Two flies per package



### SCORPION SPOONS - ICE FISHING

The Scorpion Spoon is a unique dancing and swimming ice fishing spoon that has great action with minimal movement. It twists, it turns, and it swims like no other jigging spoon.





SS4COPPER - #4 Copper Willow



SS4GOLD - #4 Gold Willow



SS4SILVER - #4 Silver Willow



SS4HGOLD - #4 Hammered Gold



SS3GOLD - #3 Gold Mini Willow



SS3SILVER - #3 Silver Mini Willow

#### ICE FISHING - CHARMER LEADERS

Like the charmed flashing of a school of baitfish, the Viper Charmer Tip-Up Leader brings predator fish to your bait. You won't find tackle like this anywhere else. Tie the leader to your tip-up and wait for the flasher above your live bait to attract more and bigger predator fish. The natural swimming