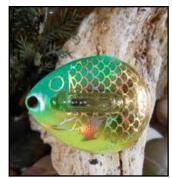

Patented rattling design attracts fish from a greater radius

**#5 Colorado blade with high flash** (see design for metal type: copper/gold/nickel)

Hand-crafted, custom paint with holographic finish

Attach to preferred live bait setup of your choice

U.S. Pat. No. 8.601.737 CA Pat. No. 2,496,427

CD5-14NH - Aquamarine Hammered Nickel

CD5-24C/G/N - Beetle Juice Copper/Gold/Nickel

CD5-23C/G/N - Bloody Nose Copper/Gold/Nickel

CD5-12NH - Bubblegum Hammered Nickel