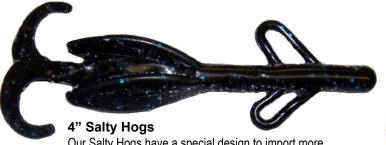

#### 5-1/2" Trick Shake Worms

Our Trick Shake Worms have a special design to import more action.

Our Salty Hogs have a special design to import more action. The tail is still connected to the flappers and gives the bait a little shimmy, driving big bass crazy.