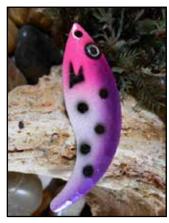

### SCORPION SPOONS - ICE FISHING

The Scorpion Spoon is a unique dancing and swimming ice fishing spoon that has great action with minimal movement. It twists, it turns, and it swims like no other jigging spoon.

SS4COPPER - #4 Copper Willow

SS4GOLD - #4 Gold Willow

SS4SILVER - #4 Silver Willow

SS4HGOLD - #4 Hammered Gold

SS3GOLD - #3 Gold Mini Willow

SS3SILVER - #3 Silver Mini Willow