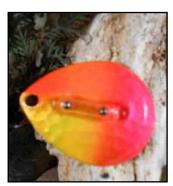

-----|
| Deep Cup Colorado Blades5-7 |
| Steel Colorado Blades8      |
| Whip Tail Blades            |
| Serrated Willow Blades12    |
| Hatchet Blades              |
| In-Line Weights             |
| River Flies                 |
| Scorpion Spoons17           |
| Charmer Leaders             |
| Custom Painted Crank Baits  |
| Soft Plastics               |

Patented rattling design attracts fish from a greater radius

**#5 Colorado blade with high flash** (see design for metal type: copper/gold/nickel)

Hand-crafted, custom paint with holographic finish

Attach to preferred live bait setup of your choice



U.S. Pat. No. 8.601.737 CA Pat. No. 2,496,427



CD5-14NH - Aquamarine Hammered Nickel



CD5-24C/G/N - Beetle Juice Copper/Gold/Nickel



CD5-23C/G/N - Bloody Nose Copper/Gold/Nickel



CD5-12NH - Bubblegum Hammered Nickel



CD5-20GH - Bumblebee Hammered Gold



CD5-17N - Campfire Glow In The Dark Nickel



CD5-19N - Candle Light Glow In The Dark Nickel



CD5-10G/N - Chameleon Glow In The Dark Gold/Nickel



CD5-05C/G/N - Christmas Tree Copper/Gold/Nickel



CD5-12C/G/N - Clown Copper/Gold/Nickel



CD5-15C/G - Dr. Death Copper/Gold



CD5-20N - Fire Fly Glow In The Dark Nickel



CD5-22C/G/N - Ghost Copper/Gold/Nickel



CD5-18N - Glowing Shiner Glow In The Dark Nickel



CD5-08N - Golden Shiner Nickel



CD5-17GH - Goldfish Hammered Gold



CD5-04GH/NH - Green Chartreuse Orange Hammered Gold/Nickel



CD5-04C/G - Grim Reaper Copper/Gold



CD5-01C - Holographic Copper



CD5-01G - Holographic Gold



CD5-01N - Holographic Nickel



CD5-24N - Jack O Lantern Glow In T