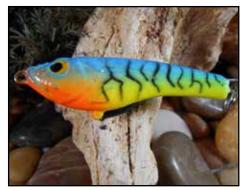

r choice





HB5N-121 - Bengal Tiger Nickel



HB5C-127 - Clown Shoes Copper



HB5N-110 - Falcon's Stripe Nickel



HB5G-116 - Golden Leopard Gold



HB5C-113 - Koolade Spots Copper



HB5G-113 - Koolade Spots Gold



HB5G-115 - Mohican Gold



HB5N-123 - Mood Ring Nickel

# HATCHET BLADES



HB5N-122 - Perch Tiger Nickel



HB5C-106 - Pink Belly Copper



HB5C-126 - Pink Seahorse Copper



HB5G-114 - Pink Tiger Gold



HB5N-119 - Princess Nickel



HB5C-125 - Purple Tiger Copper



HB5G-117 - Rustic Gold



HB5G-118 - Rustic Spots Gold



HB5G-118 - Seahawk's Stripe Copper



HB5N-120 - Spotted Lemon Nickel

# IN-LINE WEIGHTS

Available in 1/2oz and 1oz weights

Hand-crafted, custom paint with holographic finish

Attach to preferred bait setup of your choice

Two weights per package









IL1-8 - Green Tiger



IL1-12 - Iridescent



IL1/2-1 - Orange Tiger



IL1-10 - Purple Tiger



IL1-11 - Red Head

#### Two flies per package



### SCORPION SPOONS - ICE FISHING

The Scorpion Spoon is a unique dancing and swimming ice fishing spoon that has great action with minimal movement. It twists, it turns, and it swims like no other jigging spoon.





SS4COPPER - #4 Copper Willow



SS4GOLD - #4 Gold Willow



SS4SILVER - #4 Silver Willow



SS4HGOLD - #4 Hammered Gold



SS3GOLD - #3 Gold Mini Willow



SS3SILVER - #3 Silver Mini Willow

#### ICE FISHING - CHARMER LEADERS

Like the charmed flashing of a school of baitfish, the Viper Charmer Tip-Up Leader brings predator fish to your bait. You won't find tackle like this anywhere else. Tie the leader to your tip-up and wait