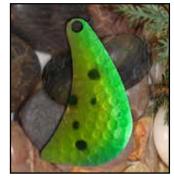

### SERRATED WILLOW BLADES

**#4 Serrated willow blade with high flash** (see design for metal type: copper/gold/nickel)

Hand-crafted, custom paint with holographic finish

Attach to preferred live bait setup of your choice