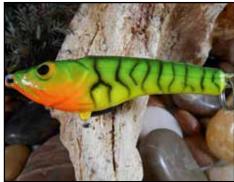

oice





HB5N-121 - Bengal Tiger Nickel



HB5C-127 - Clown Shoes Copper



HB5N-110 - Falcon's Stripe Nickel



HB5G-116 - Golden Leopard Gold



HB5C-113 - Koolade Spots Copper



HB5G-113 - Koolade Spots Gold



HB5G-115 - Mohican Gold



HB5N-123 - Mood Ring Nickel

# HATCHET BLADES



HB5N-122 - Perch Tiger Nickel



HB5C-106 - Pink Belly Copper



HB5C-126 - Pink Seahorse Copper



HB5G-114 - Pink Tiger Gold



HB5N-119 - Princess Nickel



HB5C-125 - Purple Tiger Copper



HB5G-117 - Rustic Gold



HB5G-118 - Rustic Spots Gold



HB5G-118 - Seahawk's Stripe Copper



HB5N-120 - Spotted Lemon Nickel

# IN-LINE WEIGHTS

Available in 1/2oz and 1oz weights

Hand-crafted, custom paint with holographic finish

Attach to preferred bait setup of your choice

Two weights per package









IL1-8 - Green Tiger



IL1-12 - Iridescent



IL1/2-1 - Orange Tiger



IL1-10 - Purple Tiger



IL1-11 - Red Head

#### Two flies per package



### SCORPION SPOONS - ICE FISHING

The Scorpion Spoon is a unique dancing and swimming ice fishing spoon that has great action with minimal movement. It twists, it turns, and it swims like no other jigging spoon.





SS4COPPER - #4 Copper Willow



SS4GOLD - #4 Gold Willow



SS4SILVER - #4 Silver Willow



SS4HGOLD - #4 Hammered Gold



SS3GOLD - #3 Gold Mini Willow



SS3SILVER - #3 Silver Mini Willow

#### ICE FISHING - CHARMER LEADERS

Like the charmed flashing of a school of baitfish, the Viper Charmer Tip-Up Leader brings predator fish to your bait. You won't find tackle like this anywhere else. Tie the leader to your tip-up and wait for