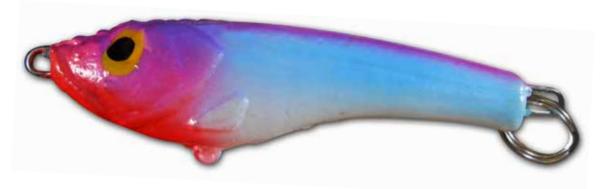

our choice





HB5N-121 - Bengal Tiger Nickel



HB5C-127 - Clown Shoes Copper



HB5N-110 - Falcon's Stripe Nickel



HB5G-116 - Golden Leopard Gold



HB5C-113 - Koolade Spots Copper



HB5G-113 - Koolade Spots Gold



HB5G-115 - Mohican Gold



HB5N-123 - Mood Ring Nickel

# HATCHET BLADES



HB5N-122 - Perch Tiger Nickel



HB5C-106 - Pink Belly Copper



HB5C-126 - Pink Seahorse Copper



HB5G-114 - Pink Tiger Gold



HB5N-119 - Princess Nickel



HB5C-125 - Purple Tiger Copper



HB5G-117 - Rustic Gold



HB5G-118 - Rustic Spots Gold



HB5G-118 - Seahawk's Stripe Copper



HB5N-120 - Spotted Lemon Nickel

# IN-LINE WEIGHTS

Available in 1/2oz and 1oz weights

Hand-crafted, custom paint with holographic finish

Attach to preferred bait setup of your choice

Two weights per package









IL1-8 - Green Tiger



IL1-12 - Iridescent



IL1/2-1 - Orange Tiger



IL1-10 - Purple Tiger



IL1-11 - Red Head

#### Two flies per package



### SCORPION SPOONS - ICE FISHING

The Scorpion Spoon is a unique dancing and swimming ice fishing spoon that has great action with minimal movement. It twists, it turns, and it swims like no other jigging spoon.





SS4COPPER - #4 Copper Willow



SS4GOLD - #4 Gold Willow



SS4SILVER - #4 Silver Willow



SS4HGOLD - #4 Hammered Gold



SS3GOLD - #3 Gold Mini Willow



SS3SILVER - #3 Silver Mini Willow

#### ICE FISHING - CHARMER LEADERS

Like the charmed flashing of a school of baitfish, the Viper Charmer Tip-Up Leader brings predator fish to your bait. You won't find tackle like this anywhere else. Tie the leader to your tip-up and wa