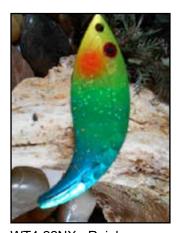

# WHIP TAIL BLADES

#4 Whip tail blade with high flash (see design for metal type: copper/gold/nickel) Hand-crafted, custom paint with holographic finish

WT4-35NX - Berry Blush Nickel

WT4-23GX - Bumblebee Gold