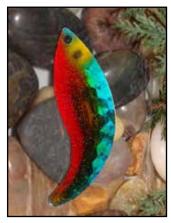

### SCORPION SPOONS - ICE FISHING

The Scorpion Spoon is a unique dancing and swimming ice fishing spoon that has great action with minimal movement. It twists, it turns, and it swims like no other jigging spoon.

SS4COPPER - #4 Copper Willow

SS4GOLD - #4 Gold Willow

SS4SILVER - #4 Silver Willow

SS4HGOLD - #4 Hammered Gold

SS3GOLD - #3 Gold Mini Willow

SS3SILVER - #3 Silver Mini Willow