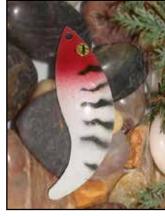

ttach to preferred live bait setup of your choice Two blades per package



WT4-15GX - Pink Lemonade Gold



WT4-12GX - Pink Purple Red Hex Gold



WT4-01BNX - Plain Black Hex Nickel



WT4-10CX - Plain Hex Copper



WT4-01GX - Plain Hex Gold



WT4-01NX - Plain Hex Nickel



WT4-27NX - Pomegranate Nickel



WT4-25NX - Purple Blue Gold Nickel



WT4-03GX - Purple Hex Gold



WT4-32NX - Purple Orange Juice Nickel



WT4-22NX - Rainbow Nickel



WT4-74GX - Red Hex Gold

# WHIP TAIL BLADES



WT4-02CX - Red Plain Hex Copper



WT4-02GX - Red Plain Hex Gold



WT4-02NX - Red Plain Hex Nickel



WT4-24NX - Screwdriver Nickel



WT4-20NX - Stardust Nickel



WT4-33GX - Strawberry Lemonade Gold



WT4-34GX - Turtle Gold



WT4-19GX - Watermelon Gold



WT4-11NX - White Chartreuse Red Hex Nickel



WT4-29NX - Woodpecker Nickel



WT4-08GX - Yellow Black Hex Gold



WT4-10GX - Yellow Gold Mandarin Hex Gold

### SERRATED WILLOW BLADES

**#4 Serrated willow blade with high flash** (see design for metal type: copper/gold/nickel)

Hand-crafted, custom paint with holographic finish

Attach to preferred live bait setup of your choice





WS4-10 - Champagne Nickel



WS4-13 - Cough Syrup Gold



WS4-8 - Easter Bunny Gold



WS4-4 - Eyes Gold



WS4-11 - Pink Panda Gold



WS4-1 - Invader Nickel



WS4-9 - Mama's Best Gold



WS4-5 - People Eater Nickel



WS4-12 - Spotted Dog Gold



WS4-7 - Spring Gold



WS4-3 - Woodpecker Nickel

### HATCHET BLADES

#6 Hatchet blade with high flash (see design for metal type: copper/gold/nickel)

Hand-crafted, custom paint with holographic finish

Atta