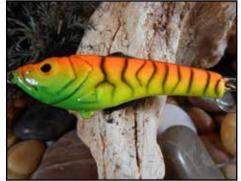

5C-127 - Clown Shoes Copper



HB5N-110 - Falcon's Stripe Nickel



HB5G-116 - Golden Leopard Gold



HB5C-113 - Koolade Spots Copper



HB5G-113 - Koolade Spots Gold



HB5G-115 - Mohican Gold



HB5N-123 - Mood Ring Nickel

# HATCHET BLADES



HB5N-122 - Perch Tiger Nickel



HB5C-106 - Pink Belly Copper



HB5C-126 - Pink Seahorse Copper



HB5G-114 - Pink Tiger Gold



HB5N-119 - Princess Nickel



HB5C-125 - Purple Tiger Copper



HB5G-117 - Rustic Gold



HB5G-118 - Rustic Spots Gold



HB5G-118 - Seahawk's Stripe Copper



HB5N-120 - Spotted Lemon Nickel

# IN-LINE WEIGHTS

Available in 1/2oz and 1oz weights

Hand-crafted, custom paint with holographic finish

Attach to preferred bait setup of your choice

Two weights per package









IL1-8 - Green Tiger



IL1-12 - Iridescent



IL1/2-1 - Orange Tiger



IL1-10 - Purple Tiger



IL1-11 - Red Head

#### Two flies per package



### SCORPION SPOONS - ICE FISHING

The Scorpion Spoon is a unique dancing and swimming ice fishing spoon that has great action with minimal movement. It twists, it turns, and it swims like no other jigging spoon.





SS4COPPER - #4 Copper Willow



SS4GOLD - #4 Gold Willow



SS4SILVER - #4 Silver Willow



SS4HGOLD - #4 Hammered Gold



SS3GOLD - #3 Gold Mini Willow



SS3SILVER - #3 Silver Mini Willow

#### ICE FISHING - CHARMER LEADERS

Like the charmed flashing of a school of baitfish, the Viper Charmer Tip-Up Leader brings predator fish to your bait. You won't find tackle like this anywhere else. Tie the leader to your tip-up and wait for the flasher above your live bait to attract m