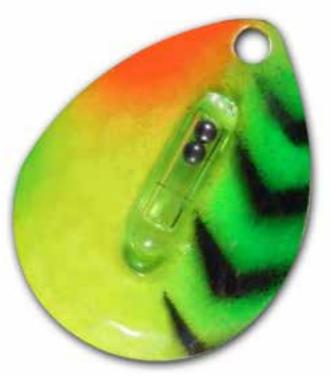

Patented rattling design attracts fish from a greater radius

**#5 Colorado blade with high flash** (see design for metal type: copper/gold/nickel)

Hand-crafted, custom paint with holographic finish

Attach to preferred live bait setup of your choice

U.S. Pat. No. 8.601.737 CA Pat. No. 2,496,427

CD5-14NH - Aquamarine Hammered Nickel

CD5-24C/G/N - Beetle Juice Copper/Gold/Nickel

CD5-23C/G/N - Bloody Nose Copper/Gold/Nickel

CD5-12NH - Bubblegum Hammered Nickel

CD5-20GH - Bumblebee Hammered Gold

CD5-17N - Campfire Glow In The Dark Nickel

CD5-19N - Candle Light Glow In The Dark Nickel

CD5-10G/N - Chameleon Glow In The Dark Gold/Nickel

CD5-05C/G/N - Christmas Tree Copper/Gold/Nickel

CD5-12C/G/N - Clown Copper/Gold/Nickel

CD5-15C/G - Dr. Death Copper/Gold

CD5-20N - Fire Fly Glow In The Dark Nickel

CD5-22C/G/N - Ghost Copper/Gold/Nickel

CD5-18N - Glowing Shiner Glow In The Dark Nickel

CD5-08N - Golden Shiner Nickel

CD5-17GH - Goldfish Hammered Gold

CD5-04GH/NH - Green Chartreuse Orange Hammered Gold/Nickel

CD5-04C/G - Grim Reaper Copper/Gold

CD5-01C - Holographic Copper

CD5-01G - Holographic Gold

CD5-01N - Holographic Nickel

CD5-24N - Jack O Lantern Glow In The Dark Nickel

CD5-03C/G/N - Midnight Runner Copper/Gold/Nickel Hammered Gold

CD5-15GH - Muffin

CD5-16N - Neon Light Glow In The Dark Nickel

CD5-21N - Northern Lights Glow In The Dark Nickel

CD5-09C/G - Perch Copper/Gold

CD5-02CH - Plain Copper Hammered

CD5-02C - Plain Copper

CD5-02GH - Plain Gold Hammered

CD5-02G - Plain Gold

CD5-02NH - Plain Nickel Hammered

CD5-02N - Plain Nickel

CD5-21GH - Pomegranate Hammered Gold

CD5-18NH - Purple Blue Gold Hammered Nickel

CD5-06G/N - Rainbow Trout Gold/Nickel

CD5-03CH/GH/NH - Red Head Hammered Copper/ Gold/Nickel

CD5-11GH - Screwdriver Hammered Gold

CD5-07G/N - Shiner Gold/ Nickel

CD5-13GH - Shrimp Hammered Gold

CD5-14C/G/N - Snow Cone Copper/Gold/Nickel

CD5-16GH - Strawberry Fields Hammered Gold

CD5-13C/G - Trailer Trash Copper/Gold

CD5-11N - USA Nickel

CD5-10NH - White Blue Hammered Nickel

CD5-05NH - White Green Hammered Nickel

CD5-07CH - White Hot Pink Hammered Copper

CD5-06GH - White Orange Hammered Gold

CD5-09CH - White Purple Hammered Copper

CD5-08GH - White

CD5-19NH - Raspberry Chartreuse Hammered Gold Lemonade Hammered Nickel