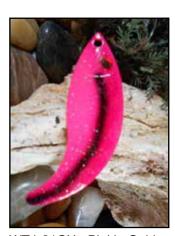

### SCORPION SPOONS - ICE FISHING

The Scorpion Spoon is a unique dancing and swimming ice fishing spoon that has great action with minimal movement. It twists, it turns, and it swims like no other jigging spoon.

SS4COPPER - #4 Copper Willow

SS4GOLD - #4 Gold Willow

SS4SILVER - #4 Silver Willow

SS4HGOLD - #4 Hammered Gold

SS3GOLD - #3 Gold Mini Willow

SS3SILVER - #3 Silver Mini Willow