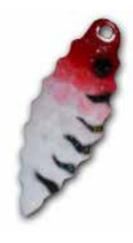

### HATCHET BLADES

#6 Hatchet blade with high flash (see design for metal type: copper/gold/nickel)

Hand-crafted, custom paint with holographic finish

Attach to preferred live bait setup of your choice

HB5N-121 - Bengal Tiger Nickel