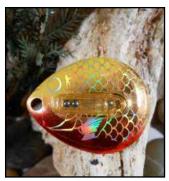

Patented rattling design attracts fish from a greater radius

**#5 Colorado blade with high flash** (see design for metal type: copper/gold/nickel)

Hand-crafted, custom paint with holographic finish

Attach to preferred live bait setup of your choice

U.S. Pat. No. 8.601.737 CA Pat. No. 2,496,427

CD5-14NH - Aquamarine Hammered Nickel

CD5-24C/G/N - Beetle Juice Copper/Gold/Nickel

CD5-23C/G/N - Bloody Nose Copper/Gold/Nickel

CD5-12NH - Bubblegum Hammered Nickel