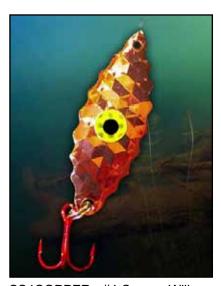

### SCORPION SPOONS - ICE FISHING

The Scorpion Spoon is a unique dancing and swimming ice fishing spoon that has great action with minimal movement. It twists, it turns, and it swims like no other jigging spoon.

SS4COPPER - #4 Copper Willow

SS4GOLD - #4 Gold Willow

SS4SILVER - #4 Silver Willow

SS4HGOLD - #4 Hammered Gold

SS3GOLD - #3 Gold Mini Willow

SS3SILVER - #3 Silver Mini Willow