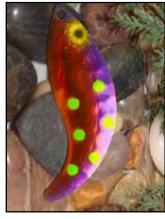

# WHIP TAIL BLADES

#4 Whip tail blade with high flash (see design for metal type: copper/gold/nickel) Hand-crafted, custom paint with holographic finish

WT4-35NX - Berry Blush Nickel

WT4-23GX - Bumblebee Gold