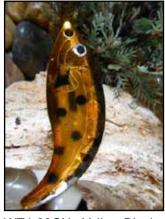

up of your choice Two blades per package



WT4-15GX - Pink Lemonade Gold



WT4-12GX - Pink Purple Red Hex Gold



WT4-01BNX - Plain Black Hex Nickel



WT4-10CX - Plain Hex Copper



WT4-01GX - Plain Hex Gold



WT4-01NX - Plain Hex Nickel



WT4-27NX - Pomegranate Nickel



WT4-25NX - Purple Blue Gold Nickel



WT4-03GX - Purple Hex Gold



WT4-32NX - Purple Orange Juice Nickel



WT4-22NX - Rainbow Nickel



WT4-74GX - Red Hex Gold

# WHIP TAIL BLADES



WT4-02CX - Red Plain Hex Copper



WT4-02GX - Red Plain Hex Gold



WT4-02NX - Red Plain Hex Nickel



WT4-24NX - Screwdriver Nickel



WT4-20NX - Stardust Nickel



WT4-33GX - Strawberry Lemonade Gold



WT4-34GX - Turtle Gold



WT4-19GX - Watermelon Gold



WT4-11NX - White Chartreuse Red Hex Nickel



WT4-29NX - Woodpecker Nickel



WT4-08GX - Yellow Black Hex Gold



WT4-10GX - Yellow Gold Mandarin Hex Gold

### SERRATED WILLOW BLADES

**#4 Serrated willow blade with high flash** (see design for metal type: copper/gold/nickel)

Hand-crafted, custom paint with holographic finish

Attach to preferred live bait setup of your choice





WS4-10 - Champagne Nickel



WS4-13 - Cough Syrup Gold



WS4-8 - Easter Bunny Gold



WS4-4 - Eyes Gold



WS4-11 - Pink Panda Gold



WS4-1 - Invader Nickel



WS4-9 - Mama's Best Gold



WS4-5 - People Eater Nickel



WS4-12 - Spotted Dog Gold



WS4-7 - Spring Gold



WS4-3 - Woodpecker Nickel

### HATCHET BLADES

#6 Hatchet blade with high flash (see design for metal type: copper/gold/nickel)

Hand-crafted, custom paint with holographic finish

Attach to preferred live bait setup