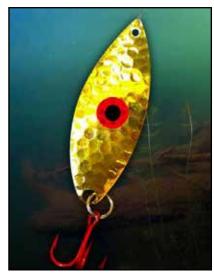

### SCORPION SPOONS - ICE FISHING

The Scorpion Spoon is a unique dancing and swimming ice fishing spoon that has great action with minimal movement. It twists, it turns, and it swims like no other jigging spoon.

SS4COPPER - #4 Copper Willow

SS4GOLD - #4 Gold Willow

SS4SILVER - #4 Silver Willow

SS4HGOLD - #4 Hammered Gold

SS3GOLD - #3 Gold Mini Willow

SS3SILVER - #3 Silver Mini Willow