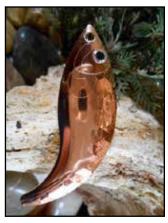

Patented rattling design attracts fish from a greater radius

**#5 Colorado blade with high flash** (see design for metal type: copper/gold/nickel)

Hand-crafted, custom paint with holographic finish

Attach to preferred live bait setup of your choice

U.S. Pat. No. 8.601.737 CA Pat. No. 2,496,427

CD5-14NH - Aquamarine Hammered Nickel

CD5-24C/G/N - Beetle Juice Copper/Gold/Nickel

CD5-23C/G/N - Bloody Nose Copper/Gold/Nickel

CD5-12NH - Bubblegum Hammered Nickel