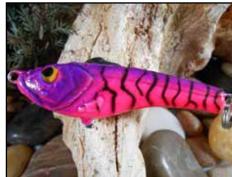

r



HB5N-110 - Falcon's Stripe Nickel



HB5G-116 - Golden Leopard Gold



HB5C-113 - Koolade Spots Copper



HB5G-113 - Koolade Spots Gold



HB5G-115 - Mohican Gold



HB5N-123 - Mood Ring Nickel

# HATCHET BLADES



HB5N-122 - Perch Tiger Nickel



HB5C-106 - Pink Belly Copper



HB5C-126 - Pink Seahorse Copper



HB5G-114 - Pink Tiger Gold



HB5N-119 - Princess Nickel



HB5C-125 - Purple Tiger Copper



HB5G-117 - Rustic Gold



HB5G-118 - Rustic Spots Gold



HB5G-118 - Seahawk's Stripe Copper



HB5N-120 - Spotted Lemon Nickel

# IN-LINE WEIGHTS

Available in 1/2oz and 1oz weights

Hand-crafted, custom paint with holographic finish

Attach to preferred bait setup of your choice

Two weights per package









IL1-8 - Green Tiger



IL1-12 - Iridescent



IL1/2-1 - Orange Tiger



IL1-10 - Purple Tiger



IL1-11 - Red Head

#### Two flies per package



### SCORPION SPOONS - ICE FISHING

The Scorpion Spoon is a unique dancing and swimming ice fishing spoon that has great action with minimal movement. It twists, it turns, and it swims like no other jigging spoon.





SS4COPPER - #4 Copper Willow



SS4GOLD - #4 Gold Willow



SS4SILVER - #4 Silver Willow



SS4HGOLD - #4 Hammered Gold



SS3GOLD - #3 Gold Mini Willow



SS3SILVER - #3 Silver Mini Willow

#### ICE FISHING - CHARMER LEADERS

Like the charmed flashing of a school of baitfish, the Viper Charmer Tip-Up Leader brings predator fish to your bait. You won't find tackle like this anywhere else. Tie the leader to your tip-up and wait for the flasher above your live bait to attract more and bigger predator fi