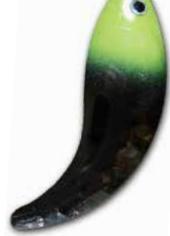

k Gold



PCD6-24G - Turtle Gold



PCD6-2 - Watermelon Gold



PCD6-3 - Woodpecker Nickel

### STEEL COLORADO BLADES

#5 and #6 Steel Colorado blade with high flash

(heavier blade gives rotation a unique wobble)

Hand-crafted, custom paint with holographic finish

Attach to preferred live bait setup of your choice



CS6-02PC - Blue Ice



CS6-01PC - Fire Ball



CS6-08PW - Ice Water



CS6-05PP - PurpleAde



CS6-06PP - Purple Fire



CS6-04PP - Purple Melon



CS6-03PC - Purple Perch



CS6-09PW - Sunset



CS6-07PW - White Melon

# WHIP TAIL BLADES

#4 Whip tail blade with high flash (see design for metal type: copper/gold/nickel) Hand-crafted, custom paint with holographic finish



WT4-35NX - Berry Blush Nickel



WT4-23GX - Bumblebee Gold



WT4-18NX - Chartreuse Green Hex Nickel



WT4-13BNX - Chartreuse Plain Black Hex Nickel



WT4-05NX - Chartreuse Purple Hex Nickel



WT4-17NX - Fire Tiger Nickel



WT4-07GX - Gobie Hex Gold



WT4-06NX - Gold Green Mandarin Hex Nickel



WT4-28NX - Invader Nickel



WT4-16NX - Lake Erie Nickel



WT4-04GX - Mandarin Hex Gold



WT4-21GX - Pinkie Gold

### WHIP TAIL BLADES

#### Attach to preferred live bait setup of your choice Two blades per package



WT4-15GX - Pink Lemonade Gold



WT4-12GX - Pink Purple Red Hex Gold



WT4-01BNX - Plain Black Hex Nickel



WT4-10CX - Plain Hex Copper



WT4-01GX - Plain Hex Gold



WT4-01NX - Plain Hex Nickel



WT4-27NX - Pomegranate Nickel



WT4-25NX - Purple Blue Gold Nickel



WT4-03GX - Purple Hex Gold



WT4-32NX - Purple Orange Juice Nickel



WT4-22NX - Rainbow Nickel



WT4-74GX