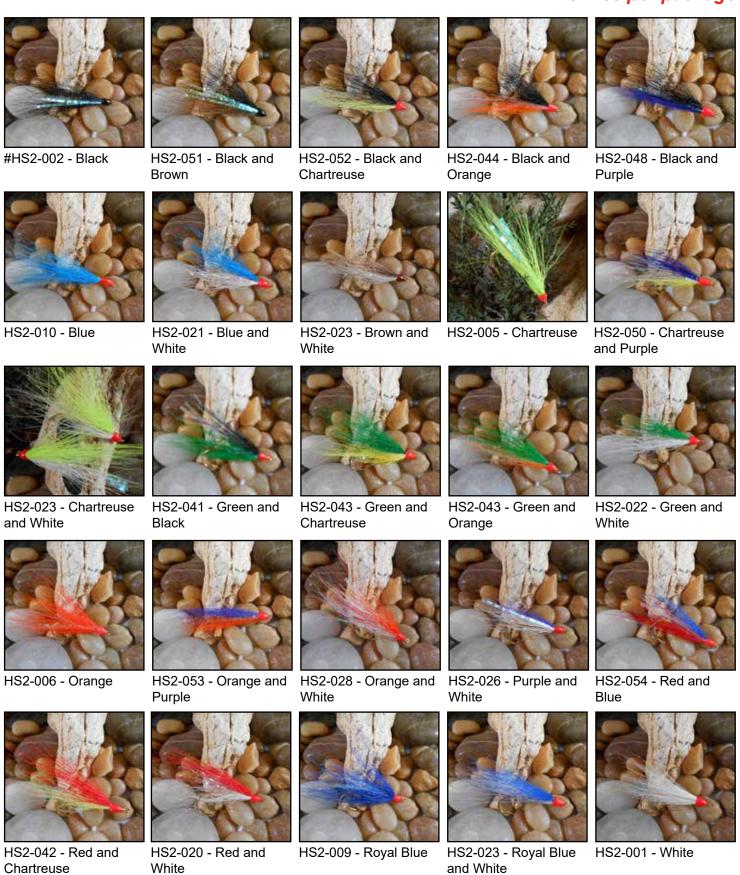

HB5C-113 - Koolade Spots Copper



HB5G-113 - Koolade Spots Gold



HB5G-115 - Mohican Gold



HB5N-123 - Mood Ring Nickel

# HATCHET BLADES



HB5N-122 - Perch Tiger Nickel



HB5C-106 - Pink Belly Copper



HB5C-126 - Pink Seahorse Copper



HB5G-114 - Pink Tiger Gold



HB5N-119 - Princess Nickel



HB5C-125 - Purple Tiger Copper



HB5G-117 - Rustic Gold



HB5G-118 - Rustic Spots Gold



HB5G-118 - Seahawk's Stripe Copper



HB5N-120 - Spotted Lemon Nickel

# IN-LINE WEIGHTS

Available in 1/2oz and 1oz weights

Hand-crafted, custom paint with holographic finish

Attach to preferred bait setup of your choice

Two weights per package









IL1-8 - Green Tiger



IL1-12 - Iridescent



IL1/2-1 - Orange Tiger



IL1-10 - Purple Tiger



IL1-11 - Red Head

#### Two flies per package



### SCORPION SPOONS - ICE FISHING

The Scorpion Spoon is a unique dancing and swimming ice fishing spoon that has great action with minimal movement. It twists, it turns, and it swims like no other jigging spoon.





SS4COPPER - #4 Copper Willow



SS4GOLD - #4 Gold Willow



SS4SILVER - #4 Silver Willow



SS4HGOLD - #4 Hammered Gold



SS3GOLD - #3 Gold Mini Willow



SS3SILVER - #3 Silver Mini Willow

#### ICE FISHING - CHARMER LEADERS

Like the charmed flashing of a school of baitfish, the Viper Charmer Tip-Up Leader brings predator fish to your bait. You won't find tackle like this anywhere else. Tie the leader to your tip-up and wait for the flasher above your live bait to attract more and bigger predator fish. The natural swimming action of your live bait moves the hex-hammered f