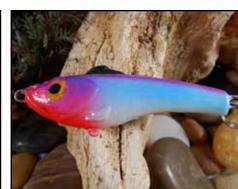

ngal Tiger Nickel



HB5C-127 - Clown Shoes Copper



HB5N-110 - Falcon's Stripe Nickel



HB5G-116 - Golden Leopard Gold



HB5C-113 - Koolade Spots Copper



HB5G-113 - Koolade Spots Gold



HB5G-115 - Mohican Gold



HB5N-123 - Mood Ring Nickel

# HATCHET BLADES



HB5N-122 - Perch Tiger Nickel



HB5C-106 - Pink Belly Copper



HB5C-126 - Pink Seahorse Copper



HB5G-114 - Pink Tiger Gold



HB5N-119 - Princess Nickel



HB5C-125 - Purple Tiger Copper



HB5G-117 - Rustic Gold



HB5G-118 - Rustic Spots Gold



HB5G-118 - Seahawk's Stripe Copper



HB5N-120 - Spotted Lemon Nickel

# IN-LINE WEIGHTS

Available in 1/2oz and 1oz weights

Hand-crafted, custom paint with holographic finish

Attach to preferred bait setup of your choice

Two weights per package









IL1-8 - Green Tiger



IL1-12 - Iridescent



IL1/2-1 - Orange Tiger



IL1-10 - Purple Tiger



IL1-11 - Red Head

#### Two flies per package



### SCORPION SPOONS - ICE FISHING

The Scorpion Spoon is a unique dancing and swimming ice fishing spoon that has great action with minimal movement. It twists, it turns, and it swims like no other jigging spoon.





SS4COPPER - #4 Copper Willow



SS4GOLD - #4 Gold Willow



SS4SILVER - #4 Silver Willow



SS4HGOLD - #4 Hammered Gold



SS3GOLD - #3 Gold Mini Willow



SS3SILVER - #3 Silver Mini Willow

#### ICE FISHING - CHARMER LEADERS

Like the charmed flashing of a school of baitfish, the Viper Charmer Tip-Up Leader brings predator fish to your bait. You won't find tackle like this anywhere else. Tie the leader to your tip-up and wait for the flasher above your