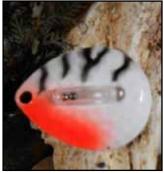

#### ICE FISHING - CHARMER LEADERS

Like the charmed flashing of a school of baitfish, the Viper Charmer Tip-Up Leader brings predator fish to your bait. You won't find tackle like this anywhere else. Tie the leader to your tip-up and wait for the flasher above your live bait to attract more and bigger predator fish. The natural swimming action of your live bait moves the hex-hammered flasher to reflect light and gain the attention of predator fish in every direction. With 10 custom colors with holographic crystal UV finish you will use the Viper Charmer Tip-Up Leader to mesmerize and crank up your daily take. The reflective leader is a proven weapon in your ice fishing arsenal to produce more strikes with the unique flashing action of the Charmer!

Available in 10 custom colors with holographic crystal UV finish

Hex-hammered, gold finish reflects light in all directions

Barrel-swivel clasp to allow live bait to naturally move flasher

Includes: barrel-clasp, 2.25in custom flasher, 1ft-15lb leader and red chrome treble hook