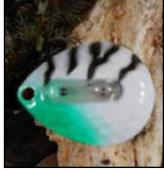

#### ICE FISHING - CHARMER LEADERS

Like the charmed flashing of a school of baitfish, the Viper Charmer Tip-Up Leader brings predator fish to your bait. You won't find tackle like this anywhere else. Tie the leader to your tip-up and wait for the flasher above your live bait to attract more and bigger predator fish. The natural swimming action of your live bait moves the hex-hammered flasher to reflect light and gain the attention of predator fish in every direction. With 10 custom colors with holographic crystal UV finish you will use the Viper Charmer Tip-Up Leader to mesmerize and crank up your daily take. The reflective leader is a proven weapon in your ice fishing arsenal to produce more strikes with the unique flashing action of the Charmer!

Available in 10 custom colors with holographic crystal UV finish

Hex-hammered, gold finish reflects light in all directions

Barrel-swivel clasp to allow live bait to naturally move flasher

Includes: barrel-clasp, 2.25in custom flasher, 1ft-15lb leader and red chrome treble hook