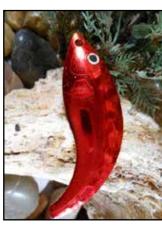

# WHIP TAIL BLADES

#4 Whip tail blade with high flash (see design for metal type: copper/gold/nickel) Hand-crafted, custom paint with holographic finish

WT4-35NX - Berry Blush Nickel

WT4-23GX - Bumblebee Gold