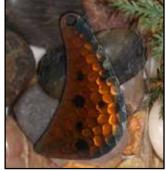

### HATCHET BLADES

#6 Hatchet blade with high flash (see design for metal type: copper/gold/nickel)

Hand-crafted, custom paint with holographic finish

Attach to preferred live bait setup of your choice

HB5N-121 - Bengal Tiger Nickel