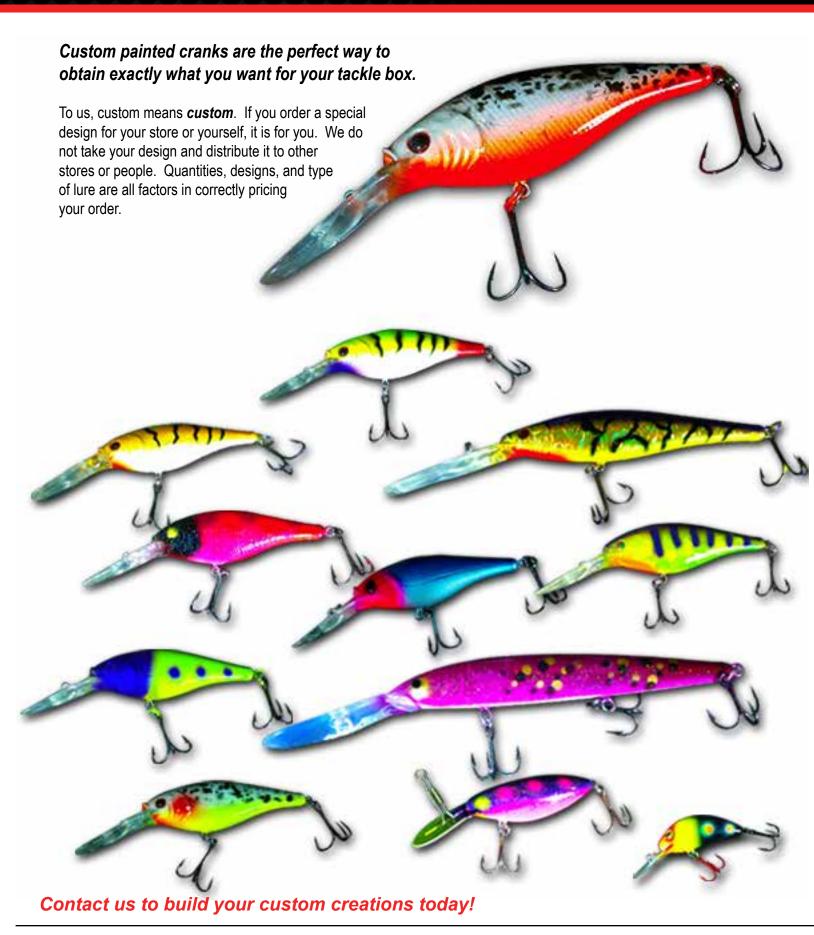

light and gain the attention of predator fish in every direction. With 10 custom colors with holographic crystal UV finish you will use the Viper Charmer Tip-Up Leader to mesmerize and crank up your daily take. The reflective leader is a proven weapon in your ice fishing arsenal to produce more strikes with the unique flashing action of the Charmer!

Available in 10 custom colors with holographic crystal UV finish

Hex-hammered, gold finish reflects light in all directions

Barrel-swivel clasp to allow live bait to naturally move flasher

Includes: barrel-clasp, 2.25in custom flasher, 1ft-15lb leader and red chrome treble hook

Good for Northern Pike, Walleye, Trout, Perch and more!

Swap with your favorite line/hook combo for different fish species



### **CUSTOM PAINTED CRANK BAITS**



#### SOFT PLASTICS

# All of our soft plastic baits are designed by fisherman for fisherman so you know you're getting a quality bait!

Our lures are formulated for the best action possible, but still durable enough to catch more than one fish. All of our baits are salt impregnated with all natural color schemes making them real treats for large mouth, small mouth and spotted bass, as well as other game fish like walleye, pike, and even steelhead. We offer a wide variety of soft plastic baits. hypertail grubs, stick baits and our specialty tube baits.





#### 2-1/2" and 3-1/2" Finesse Tubes

Our finesse soft plastic tube bait is a single dipped thin wall tube with a thin profile. It glides and imparts a spiral type action on the fall that trigger fish to bite.





#### 5-1/2" Trick Sh