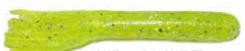

#### 3-1/2" Finesse Worms

Our Finesse Worms are designed to catch fish. Whether you drop shot, shaky head or Texas Rig it the Get Bit Finesse Worm Elicits a feeding response from all types of fish.

2" and 4" Hypertail Grubs