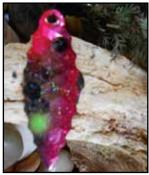

### SCORPION SPOONS - ICE FISHING

The Scorpion Spoon is a unique dancing and swimming ice fishing spoon that has great action with minimal movement. It twists, it turns, and it swims like no other jigging spoon.

SS4COPPER - #4 Copper Willow

SS4GOLD - #4 Gold Willow

SS4SILVER - #4 Silver Willow

SS4HGOLD - #4 Hammered Gold

SS3GOLD - #3 Gold Mini Willow

SS3SILVER - #3 Silver Mini Willow