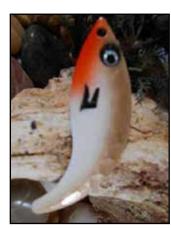

kage



WT4-15GX - Pink Lemonade Gold



WT4-12GX - Pink Purple Red Hex Gold



WT4-01BNX - Plain Black Hex Nickel



WT4-10CX - Plain Hex Copper



WT4-01GX - Plain Hex Gold



WT4-01NX - Plain Hex Nickel



WT4-27NX - Pomegranate Nickel



WT4-25NX - Purple Blue Gold Nickel



WT4-03GX - Purple Hex Gold



WT4-32NX - Purple Orange Juice Nickel



WT4-22NX - Rainbow Nickel



WT4-74GX - Red Hex Gold

# WHIP TAIL BLADES



WT4-02CX - Red Plain Hex Copper



WT4-02GX - Red Plain Hex Gold



WT4-02NX - Red Plain Hex Nickel



WT4-24NX - Screwdriver Nickel



WT4-20NX - Stardust Nickel



WT4-33GX - Strawberry Lemonade Gold



WT4-34GX - Turtle Gold



WT4-19GX - Watermelon Gold



WT4-11NX - White Chartreuse Red Hex Nickel



WT4-29NX - Woodpecker Nickel



WT4-08GX - Yellow Black Hex Gold



WT4-10GX - Yellow Gold Mandarin Hex Gold

### SERRATED WILLOW BLADES

**#4 Serrated willow blade with high flash** (see design for metal type: copper/gold/nickel)

Hand-crafted, custom paint with holographic finish

Attach to preferred live bait setup of your choice





WS4-10 - Champagne Nickel



WS4-13 - Cough Syrup Gold



WS4-8 - Easter Bunny Gold



WS4-4 - Eyes Gold



WS4-11 - Pink Panda Gold



WS4-1 - Invader Nickel



WS4-9 - Mama's Best Gold



WS4-5 - People Eater Nickel



WS4-12 - Spotted Dog Gold



WS4-7 - Spring Gold



WS4-3 - Woodpecker Nickel

### HATCHET BLADES

#6 Hatchet blade with high flash (see design for metal type: copper/gold/nickel)

Hand-crafted, custom paint with holographic finish

Attach to preferred live bait setup of your choice





HB5N-121 - Benga