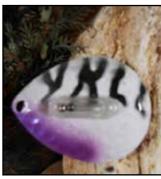

#### ICE FISHING - CHARMER LEADERS

Like the charmed flashing of a school of baitfish, the Viper Charmer Tip-Up Leader brings predator fish to your bait. You won't find tackle like this anywhere else. Tie the leader to your tip-up and wait for the flasher above your live bait to attract more and bigger predator fish. The natural swimming action of your live bait moves the hex-hammered flasher to reflect light and gain the attention of predator fish in every direction. With 10 custom colors with holographic crystal UV finish you will use the Viper Charmer Tip-Up Leader to mesmerize and crank up your daily take. The reflective leader is a proven weapon in your ice fishing arsenal to produce more strikes with the unique flashing action of the Charmer!

Available in 10 custom colors with holographic crystal UV finish

Hex-hammered, gold finish reflects light in all directions

Barrel-swivel clasp to allow live bait to naturally move flasher

Includes: barrel-clasp, 2.25in custom flasher, 1ft-15lb leader and red chrome treble hook