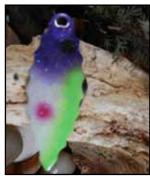

### SCORPION SPOONS - ICE FISHING

The Scorpion Spoon is a unique dancing and swimming ice fishing spoon that has great action with minimal movement. It twists, it turns, and it swims like no other jigging spoon.

SS4COPPER - #4 Copper Willow

SS4GOLD - #4 Gold Willow

SS4SILVER - #4 Silver Willow

SS4HGOLD - #4 Hammered Gold

SS3GOLD - #3 Gold Mini Willow

SS3SILVER - #3 Silver Mini Willow